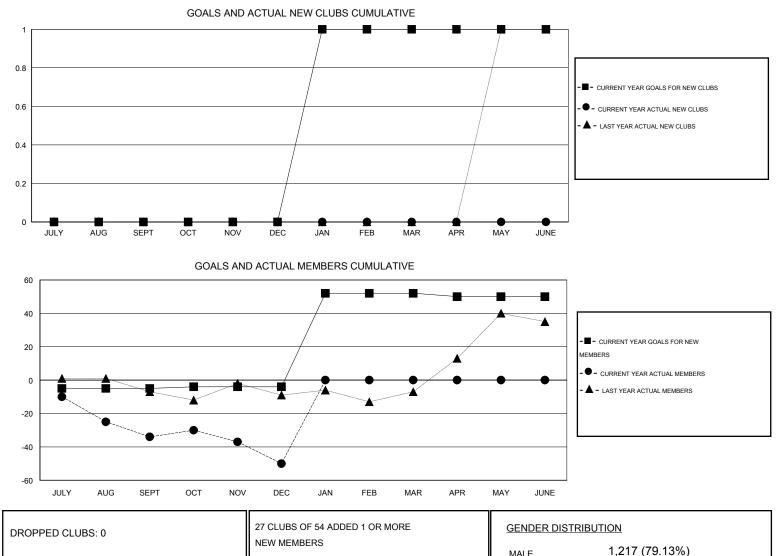

## LOCATION ALBERTA

 $\mathsf{GMT} \: \mathsf{CA} \: 2$ Clubs Members RESULTS FOR 2014-2015 **RESULTS FOR 2014-2015** NEW CLUB NEW CLUBS DROPPED NET NEW MEMBER CHARTER AND DROPPED NET QUARTER QUARTER GOAL CLUBS GAIN/LOSS GOAL NEW MEMBERS MEMBERS GAIN/LOSS ADDED 0 0 0 0 -5 25 59 -34 JULY/AUG/SEPT JULY/AUG/SEPT 0 0 0 0 1 48 64 -16 OCT/NOV/DEC OCT/NOV/DEC 0 0 0 56 0 0 0 1 JAN/FEB/MAR JAN/FEB/MAR 0 0 0 0 -2 0 0 0 APR/MAY/JUNE APR/MAY/JUNE

| DROFFED CLOBS. 0        |          | NEW MEMBERS     | MALE                  | 1,217 (79.13%) |     |
|-------------------------|----------|-----------------|-----------------------|----------------|-----|
| DROPPED MEMBERS         |          |                 | FEMALE                | 321 (20.87%)   |     |
| DECEASED                | 10       | ASSESSMENT DATA | FAMILY UNIT MEMBERS   |                | 194 |
| CLUB CANCELLED<br>OTHER | 0<br>113 |                 | HEAD OF HOUSEHOLD     |                | 92  |
| TOTAL                   | 123      |                 | NON-HEAD OF HOUSEHOLD | )              | 102 |